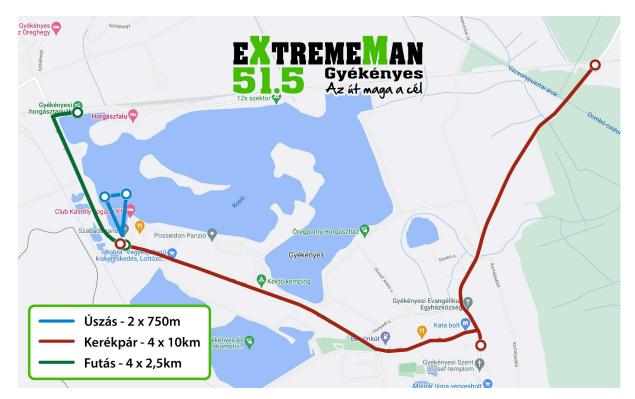

Gyékényes, beach https://maps.app.goo.gl/XQuPQgfVL8wFponM6

#### Route:

## eXtremeMan51.5

Swim in the lake, on a triangular course, 2 x 750m, between the two laps of the swim the competitors will come out of the water and then have to run about 20m on the shore, after which they will start the second lap of the swim.

Cycling on a four-lap course with a full road closure. Paddling is allowed.

Running on asphalt on a four-lap course.